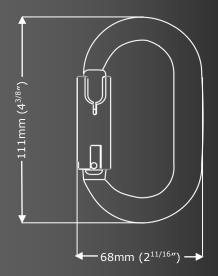

ISC Karabiners are of sleek ergonomic design, with a high strength to weight ratio.

| Average Weight | 85g (3oz)      |
|----------------|----------------|
| Gate Opening*  | 21mm (13/16")  |
| Blind Nose     | Yes            |
| Body Material  | Aluminium      |
| Finish         | Anodised       |
| MBS            | 25kN (5620lbf) |

\*Gate opening measurements are approximate.

in

You Tube