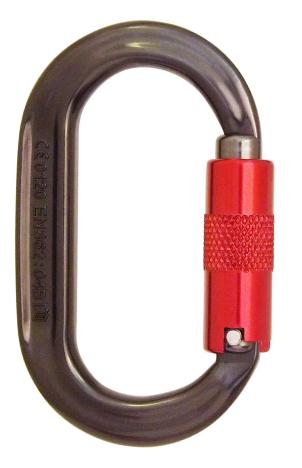

## KH411 Luke Oval Karabiner

ISC Karabiners are of sleek ergonomic design, with a high strength to weight ratio.

| Average Weight | 85g (3oz)      |
|----------------|----------------|
| Gate Opening*  | 21mm (13/16")  |
| Blind Nose     | Yes            |
| Body Material  | Aluminium      |
| Finish         | Anodised       |
| MBS            | 25kN (5620lbf) |